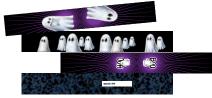

#### **KEYCHAIN WRISTLETS** MADE FROM TWO FABRIC STRIPS EACH

## **KEYCHAIN WRISTLETS**

14