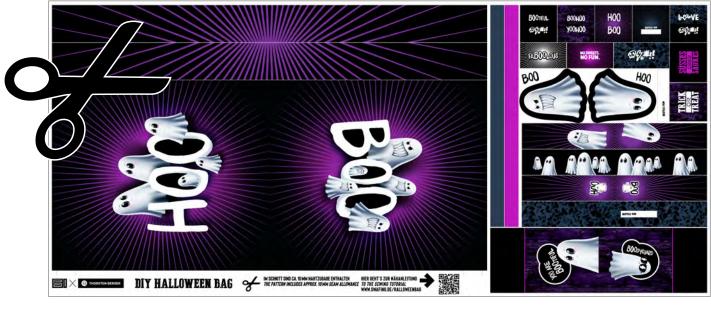

### INSTRUCTIONS DIY HALLOWEEN BAG BY THORSTEN BERGER

**TINAUIT** 

STISSES

ODER N.III

ZONR

BEUTE(L) VON

ANGEL II DISGUIS

GOOD GIRL

RUACE MAKES

PANEL DESIGN EXEMPLARY | APPROX. 10 MM SEAM ALLOWANCE INCLUDED

STRAPS

HALLOWEEN BAG

LABEL FOR PLACEMENT ON THE SIDES H00

B00

E-VA-VE

@*[*],#!!

KEYCHAIN WRISTLETS

BOOTIFUL

@Ç.#!!

B00H00

Y00H00

"SAFETY CASE" OR "SWEETY BAG"

FOR APPLIQUÉ, AS PIPING, PENDANT STRAP ETC.

VARIOUS LABELS OR PATCHES FOR APPLIQUÉ