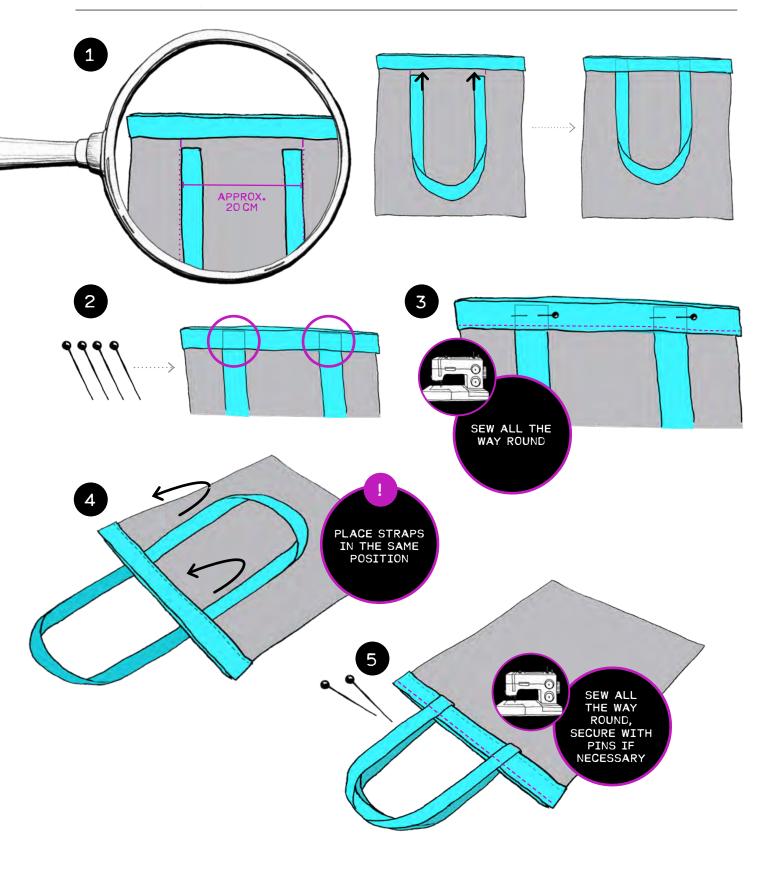

### INSTRUCTIONS DIY HALLOWEEN BAG BY THORSTEN BERGER

**TINAUIT** 

STISSES

ODER N.III

ZONR

BEUTE(L) VON

ANGEL II DISGUIS

GOOD GIRL

RUACE MAKES



PANEL DESIGN EXEMPLARY | APPROX. 10 MM SEAM ALLOWANCE INCLUDED



STRAPS





HALLOWEEN BAG



LABEL FOR PLACEMENT ON THE SIDES H00

B00



E-VA-VE

@*[*],#!!



KEYCHAIN WRISTLETS

BOOTIFUL

@Ç.#!!

B00H00

Y00H00



"SAFETY CASE" OR "SWEETY BAG"

FOR APPLIQUÉ, AS PIPING, PENDANT STRAP ETC.





VARIOUS LABELS OR PATCHES FOR APPLIQUÉ

















# HALLOWEEN BAG





## HALLOWEEN BAG





















#### **KEYCHAIN WRISTLETS** MADE FROM TWO FABRIC STRIPS EACH



## **KEYCHAIN WRISTLETS**







14

### **SAFETY CASE**



### SAFETY CASE