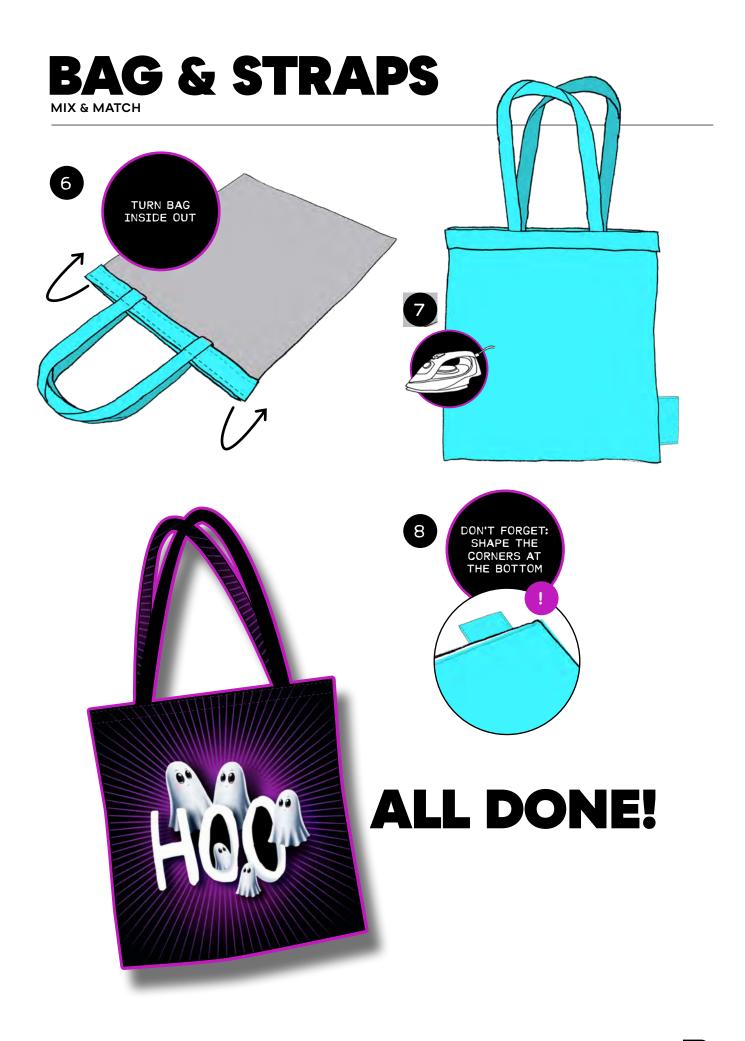

### INSTRUCTIONS DIY HALLOWEEN BAG BY THORSTEN BERGER

**TINAUIT** 

STISSES

ODER N.III

ZONR

BEUTE(L) VON

ANGEL II DISGUIS

GOOD GIRL

RUACE MAKES



PANEL DESIGN EXEMPLARY | APPROX. 10 MM SEAM ALLOWANCE INCLUDED



STRAPS





HALLOWEEN BAG



LABEL FOR PLACEMENT ON THE SIDES H00

B00



E-VA-VE

@*[*],#!!



KEYCHAIN WRISTLETS

BOOTIFUL

@Ç.#!!

B00H00

Y00H00



"SAFETY CASE" OR "SWEETY BAG"

FOR APPLIQUÉ, AS PIPING, PENDANT STRAP ETC.





VARIOUS LABELS OR PATCHES FOR APPLIQUÉ

















# HALLOWEEN BAG





## HALLOWEEN BAG





















#### **KEYCHAIN WRISTLETS** MADE FROM TWO FABRIC STRIPS EACH



## **KEYCHAIN WRISTLETS**







14

### **SAFETY CASE**



### SAFETY CASE