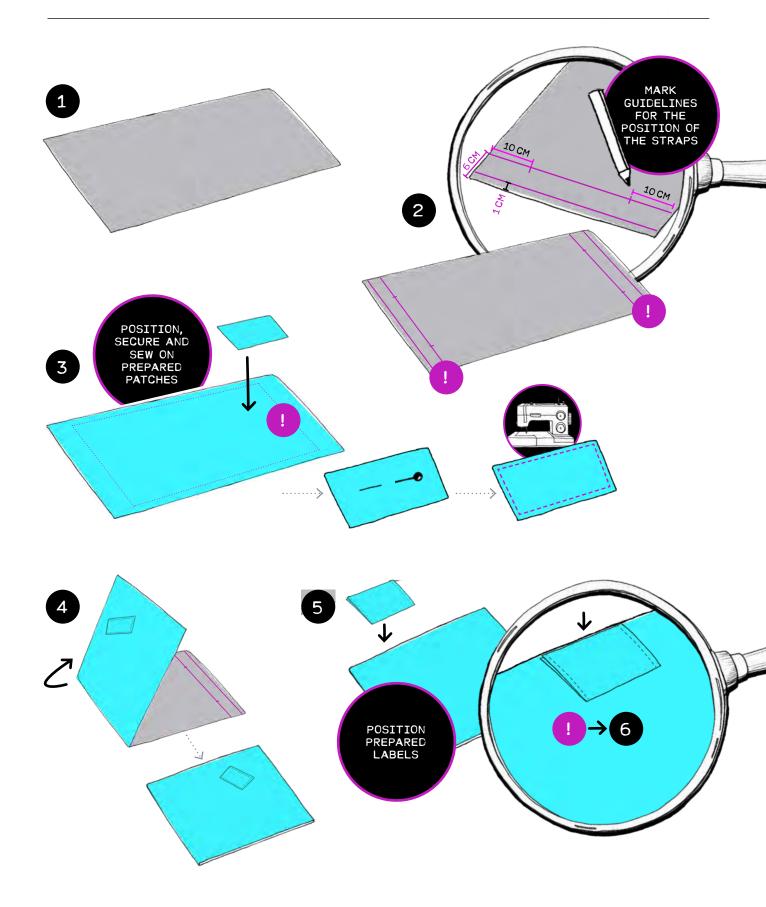

### INSTRUCTIONS DIY HALLOWEEN BAG BY THORSTEN BERGER

**TINAUIT** 

STISSES

ODER N.III

ZONR

BEUTE(L) VON

ANGEL II DISGUIS

GOOD GIRL

RUACE MAKES



PANEL DESIGN EXEMPLARY | APPROX. 10 MM SEAM ALLOWANCE INCLUDED



STRAPS





HALLOWEEN BAG



LABEL FOR PLACEMENT ON THE SIDES H00

B00



E-VA-VE

@*[*],#!!



KEYCHAIN WRISTLETS

BOOTIFUL

@Ç.#!!

B00H00

Y00H00



"SAFETY CASE" OR "SWEETY BAG"

FOR APPLIQUÉ, AS PIPING, PENDANT STRAP ETC.





VARIOUS LABELS OR PATCHES FOR APPLIQUÉ

















# HALLOWEEN BAG





## HALLOWEEN BAG





















#### **KEYCHAIN WRISTLETS** MADE FROM TWO FABRIC STRIPS EACH



## **KEYCHAIN WRISTLETS**







14

### **SAFETY CASE**



### SAFETY CASE