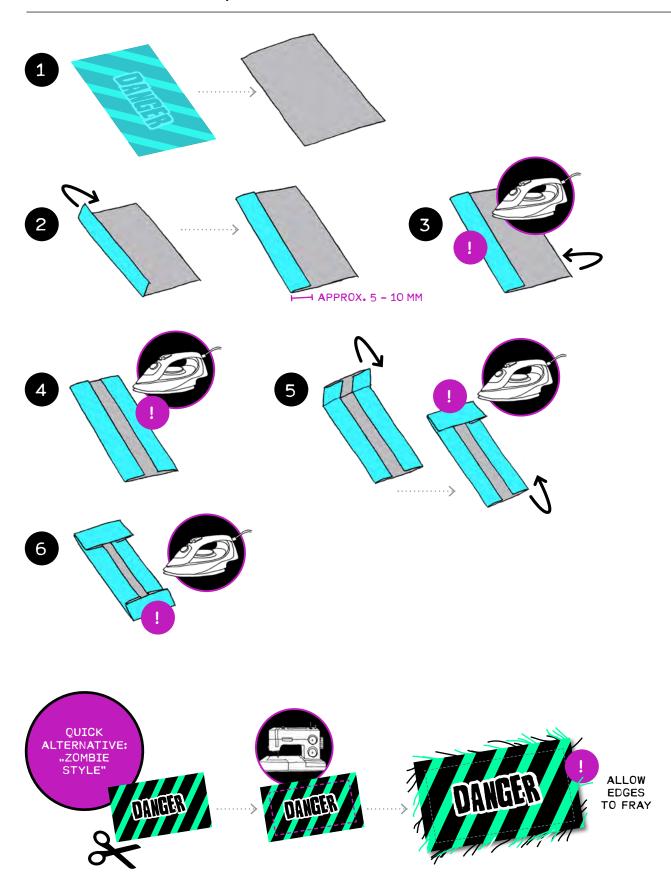

#### **KEYCHAIN WRISTLETS** MADE FROM TWO FABRIC STRIPS EACH

## **KEYCHAIN WRISTLETS**

14