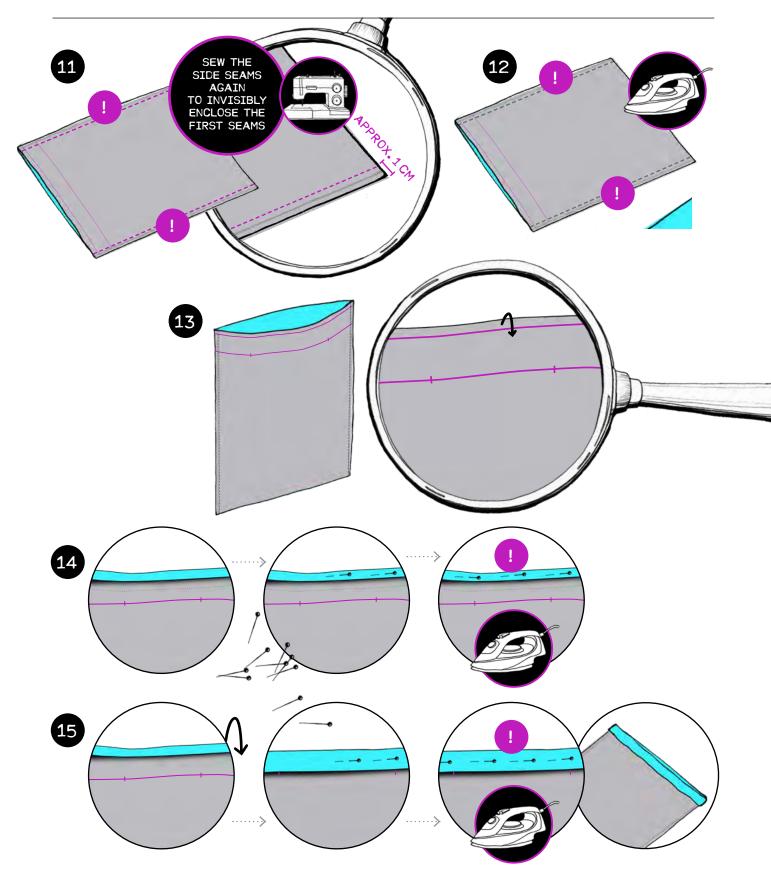

### INSTRUCTIONS DIY HALLOWEEN BAG BY THORSTEN BERGER

**TINAUIT** 

STISSES

ODER N.III

ZONR

BEUTE(L) VON

ANGEL II DISGUIS

GOOD GIRL

RUACE MAKES



PANEL DESIGN EXEMPLARY | APPROX. 10 MM SEAM ALLOWANCE INCLUDED



STRAPS





HALLOWEEN BAG



LABEL FOR PLACEMENT ON THE SIDES H00

B00



E-VA-VE

@*[*],#!!



KEYCHAIN WRISTLETS

BOOTIFUL

@Ç.#!!

B00H00

Y00H00



"SAFETY CASE" OR "SWEETY BAG"

FOR APPLIQUÉ, AS PIPING, PENDANT STRAP ETC.





VARIOUS LABELS OR PATCHES FOR APPLIQUÉ

















# HALLOWEEN BAG





## HALLOWEEN BAG





















#### **KEYCHAIN WRISTLETS** MADE FROM TWO FABRIC STRIPS EACH



## **KEYCHAIN WRISTLETS**







14

### **SAFETY CASE**



### SAFETY CASE