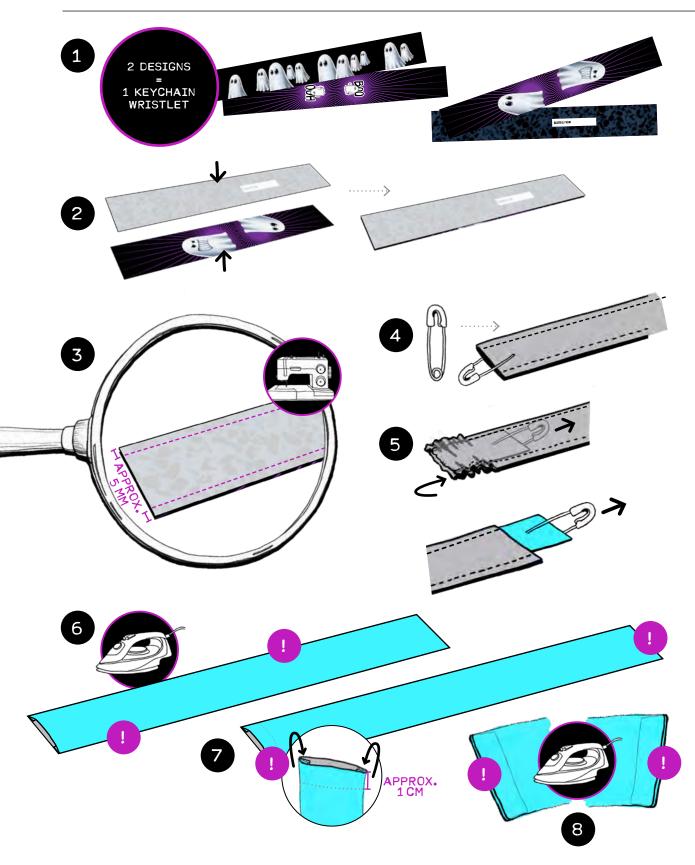

#### **KEYCHAIN WRISTLETS** MADE FROM TWO FABRIC STRIPS EACH

## **KEYCHAIN WRISTLETS**

14