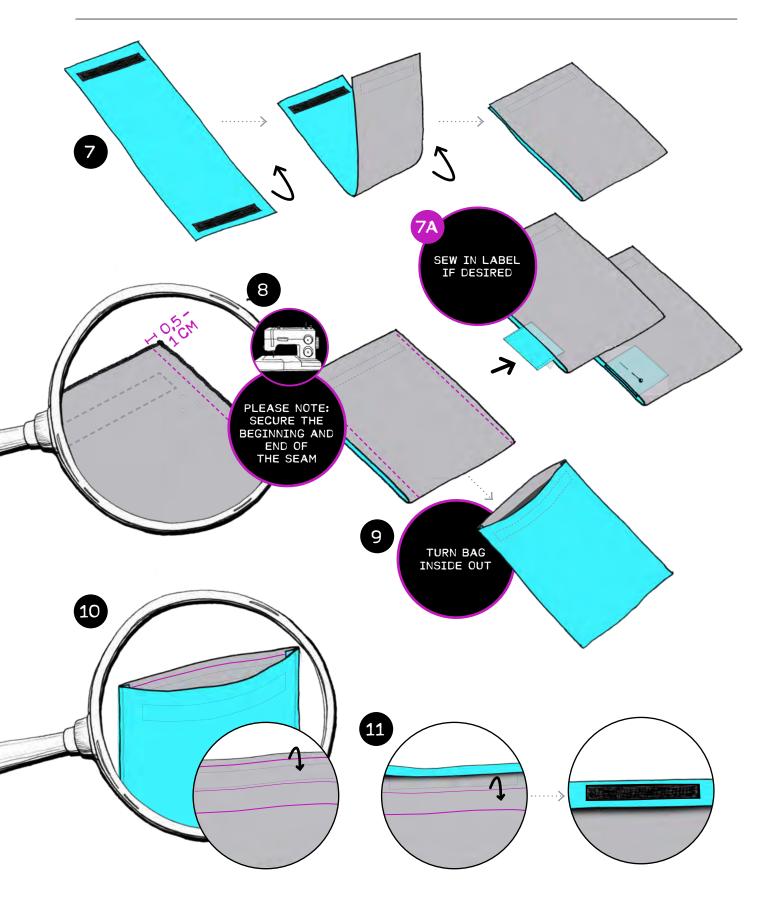

### INSTRUCTIONS DIY HALLOWEEN BAG BY THORSTEN BERGER

**TINAUIT** 

STISSES

ODER N.III

ZONR

BEUTE(L) VON

ANGEL II DISGUIS

GOOD GIRL

RUACE MAKES



PANEL DESIGN EXEMPLARY | APPROX. 10 MM SEAM ALLOWANCE INCLUDED



STRAPS





HALLOWEEN BAG



LABEL FOR PLACEMENT ON THE SIDES H00

B00



E-VA-VE

@*[*],#!!



KEYCHAIN WRISTLETS

BOOTIFUL

@Ç.#!!

B00H00

Y00H00



"SAFETY CASE" OR "SWEETY BAG"

FOR APPLIQUÉ, AS PIPING, PENDANT STRAP ETC.





VARIOUS LABELS OR PATCHES FOR APPLIQUÉ

















# HALLOWEEN BAG





## HALLOWEEN BAG





















#### **KEYCHAIN WRISTLETS** MADE FROM TWO FABRIC STRIPS EACH



## **KEYCHAIN WRISTLETS**







14

### **SAFETY CASE**



### SAFETY CASE