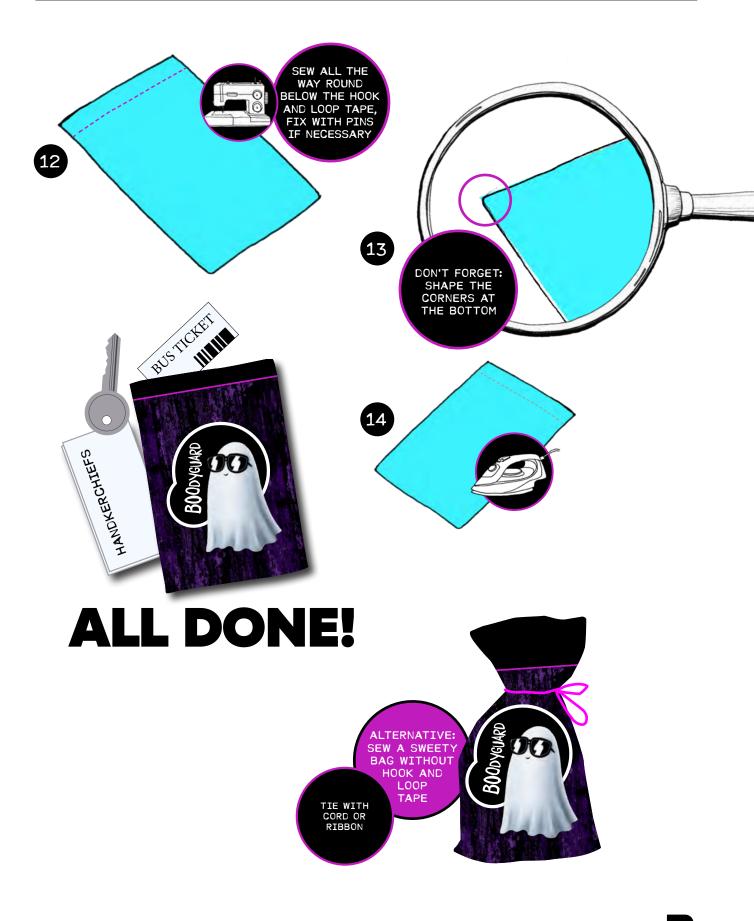

### INSTRUCTIONS DIY HALLOWEEN BAG BY THORSTEN BERGER

**TINAUIT** 

STISSES

ODER N.III

ZONR

BEUTE(L) VON

ANGEL II DISGUIS

GOOD GIRL

RUACE MAKES



PANEL DESIGN EXEMPLARY | APPROX. 10 MM SEAM ALLOWANCE INCLUDED



STRAPS





HALLOWEEN BAG



LABEL FOR PLACEMENT ON THE SIDES H00

B00



E-VA-VE

@*[*],#!!



KEYCHAIN WRISTLETS

BOOTIFUL

@Ç.#!!

B00H00

Y00H00



"SAFETY CASE" OR "SWEETY BAG"

FOR APPLIQUÉ, AS PIPING, PENDANT STRAP ETC.





VARIOUS LABELS OR PATCHES FOR APPLIQUÉ

















# HALLOWEEN BAG





## HALLOWEEN BAG





















#### **KEYCHAIN WRISTLETS** MADE FROM TWO FABRIC STRIPS EACH



## **KEYCHAIN WRISTLETS**







14

### **SAFETY CASE**



### SAFETY CASE