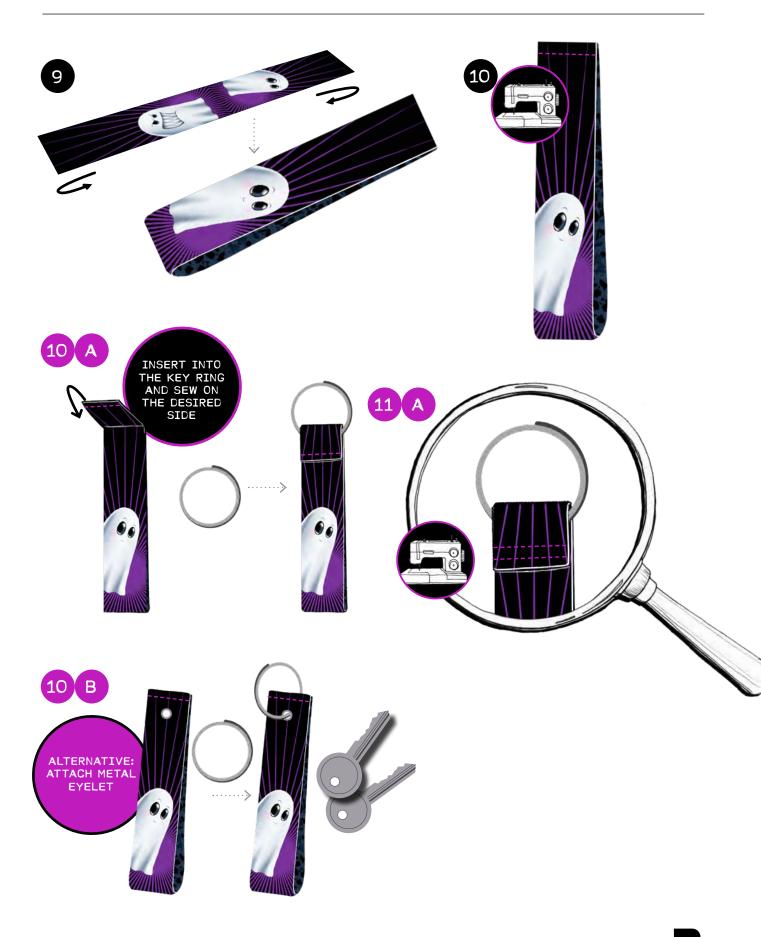

#### **KEYCHAIN WRISTLETS** MADE FROM TWO FABRIC STRIPS EACH

## **KEYCHAIN WRISTLETS**

14