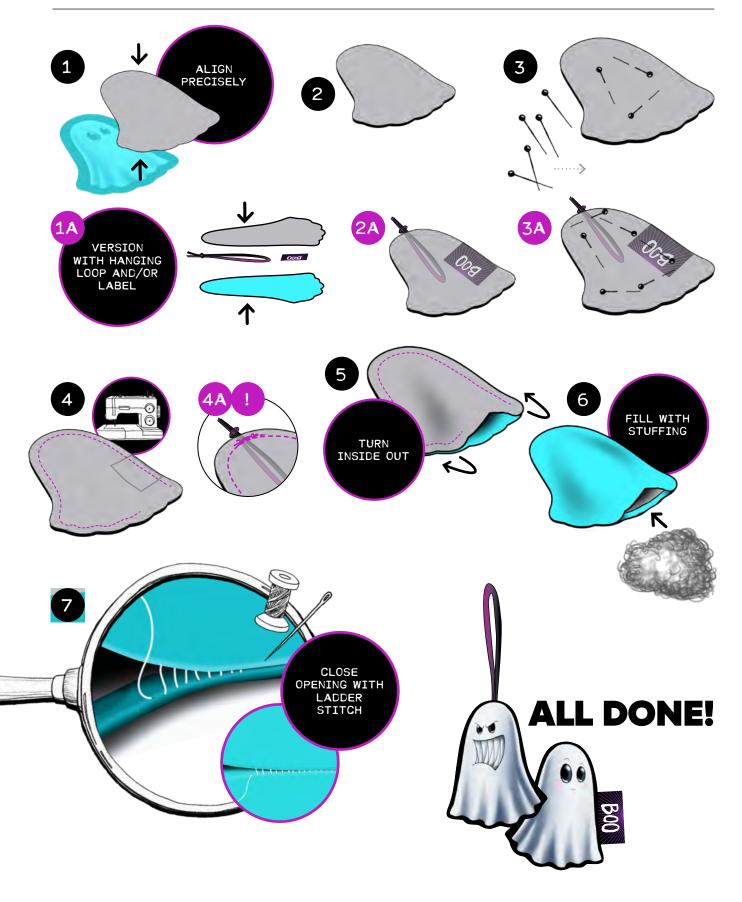

### INSTRUCTIONS DIY HALLOWEEN BAG BY THORSTEN BERGER

**TINAUIT** 

STISSES

ODER N.III

ZONR

BEUTE(L) VON

ANGEL II DISGUIS

GOOD GIRL

RUACE MAKES



PANEL DESIGN EXEMPLARY | APPROX. 10 MM SEAM ALLOWANCE INCLUDED



STRAPS





HALLOWEEN BAG



LABEL FOR PLACEMENT ON THE SIDES H00

B00



E-VA-VE

@*[*],#!!



KEYCHAIN WRISTLETS

BOOTIFUL

@Ç.#!!

B00H00

Y00H00



"SAFETY CASE" OR "SWEETY BAG"

FOR APPLIQUÉ, AS PIPING, PENDANT STRAP ETC.





VARIOUS LABELS OR PATCHES FOR APPLIQUÉ

















# HALLOWEEN BAG





## HALLOWEEN BAG





















#### **KEYCHAIN WRISTLETS** MADE FROM TWO FABRIC STRIPS EACH



## **KEYCHAIN WRISTLETS**







14

### **SAFETY CASE**



### SAFETY CASE