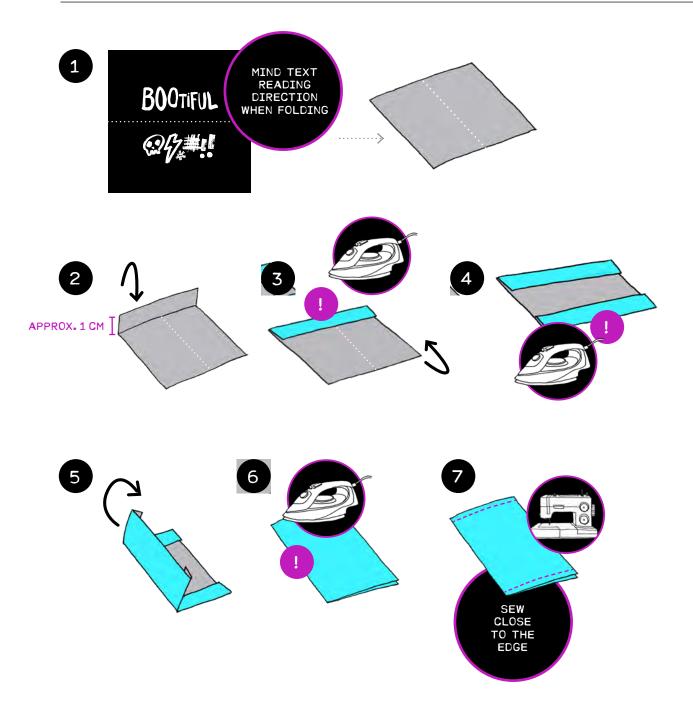

RUACE MAKES

PANEL DESIGN EXEMPLARY | APPROX. 10 MM SEAM ALLOWANCE INCLUDED

STRAPS

HALLOWEEN BAG

LABEL FOR PLACEMENT ON THE SIDES H00

B00

E-VA-VE

@*[*],#!!

KEYCHAIN WRISTLETS

BOOTIFUL

@Ç.#!!

B00H00

Y00H00

"SAFETY CASE" OR "SWEETY BAG"

FOR APPLIQUÉ, AS PIPING, PENDANT STRAP ETC.

VARIOUS LABELS OR PATCHES FOR APPLIQUÉ