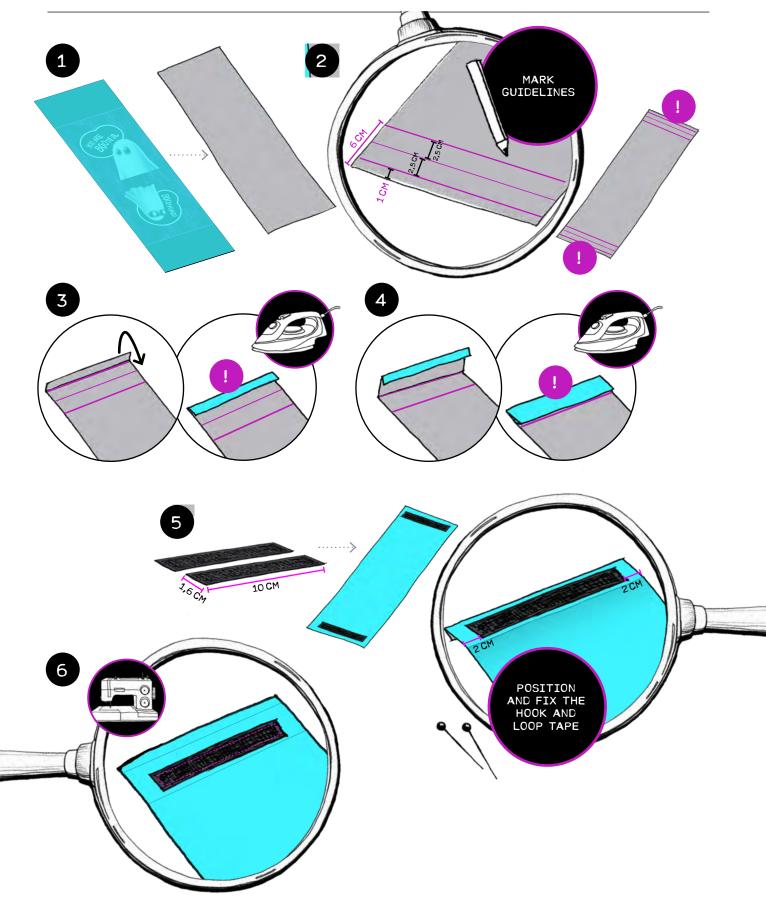

### INSTRUCTIONS DIY HALLOWEEN BAG BY THORSTEN BERGER

**TINAUIT** 

STISSES

ODER N.III

ZONR

BEUTE(L) VON

ANGEL II DISGUIS

GOOD GIRL

RUACE MAKES



PANEL DESIGN EXEMPLARY | APPROX. 10 MM SEAM ALLOWANCE INCLUDED



STRAPS





HALLOWEEN BAG



LABEL FOR PLACEMENT ON THE SIDES H00

B00



E-VA-VE

@*[*],#!!



KEYCHAIN WRISTLETS

BOOTIFUL

@Ç.#!!

B00H00

Y00H00



"SAFETY CASE" OR "SWEETY BAG"

FOR APPLIQUÉ, AS PIPING, PENDANT STRAP ETC.





VARIOUS LABELS OR PATCHES FOR APPLIQUÉ

















# HALLOWEEN BAG





## HALLOWEEN BAG





















#### **KEYCHAIN WRISTLETS** MADE FROM TWO FABRIC STRIPS EACH



## **KEYCHAIN WRISTLETS**







14

### **SAFETY CASE**



### SAFETY CASE