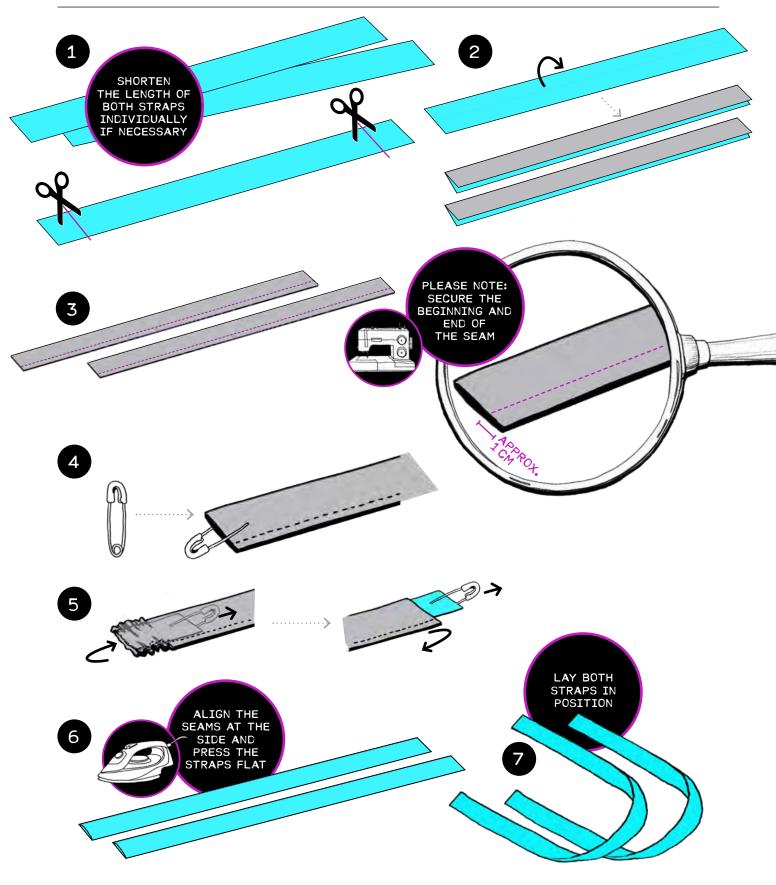

#### **KEYCHAIN WRISTLETS** MADE FROM TWO FABRIC STRIPS EACH

## **KEYCHAIN WRISTLETS**

14