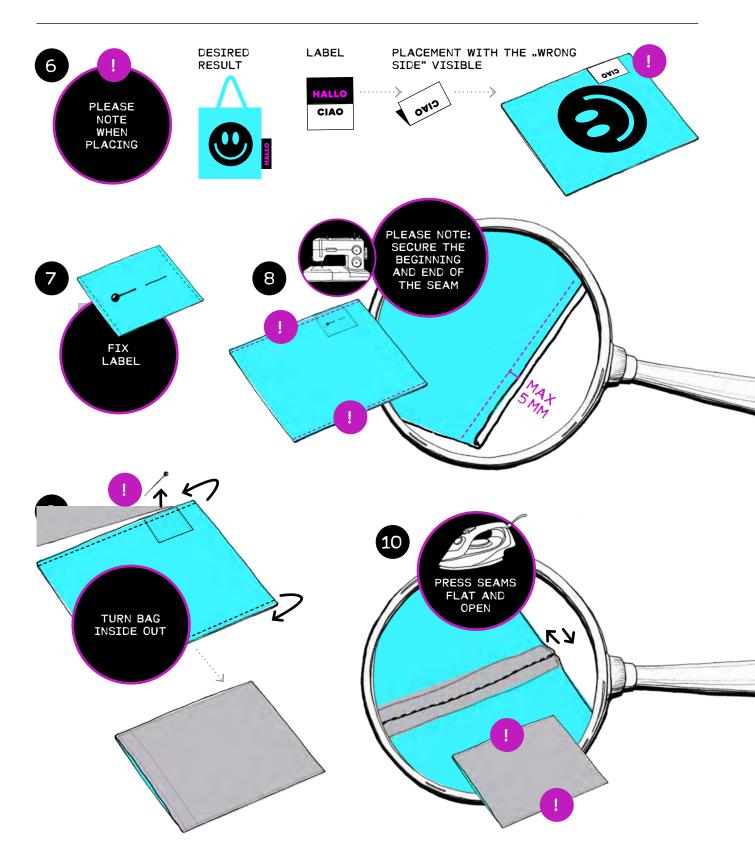

### INSTRUCTIONS DIY HALLOWEEN BAG BY THORSTEN BERGER

**TINAUIT** 

STISSES

ODER N.III

ZONR

BEUTE(L) VON

ANGEL II DISGUIS

GOOD GIRL

RUACE MAKES



PANEL DESIGN EXEMPLARY | APPROX. 10 MM SEAM ALLOWANCE INCLUDED



STRAPS





HALLOWEEN BAG



LABEL FOR PLACEMENT ON THE SIDES H00

B00



E-VA-VE

@*[*],#!!



KEYCHAIN WRISTLETS

BOOTIFUL

@Ç.#!!

B00H00

Y00H00



"SAFETY CASE" OR "SWEETY BAG"

FOR APPLIQUÉ, AS PIPING, PENDANT STRAP ETC.





VARIOUS LABELS OR PATCHES FOR APPLIQUÉ

















# HALLOWEEN BAG





## HALLOWEEN BAG





















#### **KEYCHAIN WRISTLETS** MADE FROM TWO FABRIC STRIPS EACH



## **KEYCHAIN WRISTLETS**







14

### **SAFETY CASE**



### SAFETY CASE