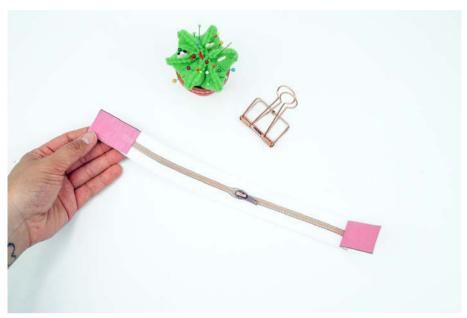

# BY CHERRY PICKING COSMETIC BAG

Stitch pieces to ends of zipper, right sides together. Press flat.

Stitch zipper to upper bag edges, right sides together.

Stitch the bag handle fabric to 2.5 cm-wide webbing. Fold into a loop and pin the ends to one edge of the bag.

Pin main fabric and lining right sides together and stitch. Leave an opening for turning at the lower edge of the lining.

Pin the corners and stitch.

Turn right side out and close the opening with a few hand stitches.