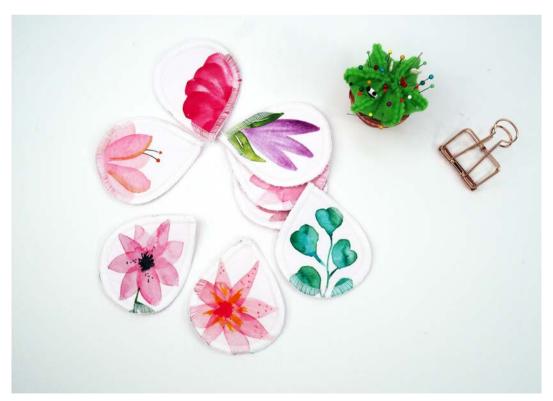

### REUSEABLE MAKEUP PADS

Cut out the pads from the panel. Cut matching pieces from terry cloth or waffel piqué.

Place pad pieces and terry cloth (waffel piqué) wrong sides together and stitch all the way around using an overedge stitch.