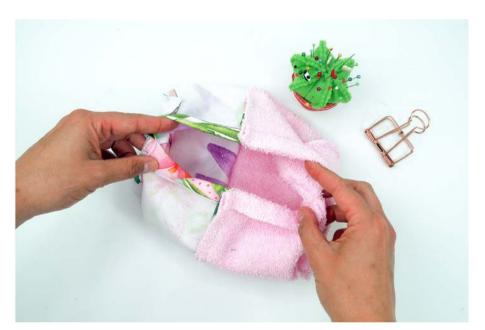

### REUSEABLE MAKEUP PADS

Cut out the pads from the panel. Cut matching pieces from terry cloth or waffel piqué.

Place pad pieces and terry cloth (waffel piqué) wrong sides together and stitch all the way around using an overedge stitch.