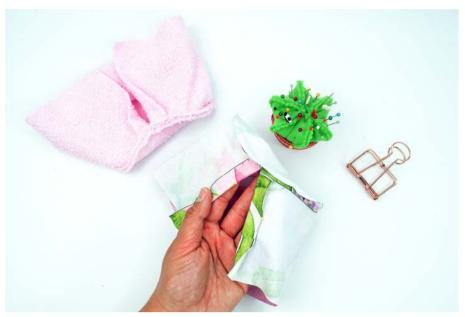

### REUSEABLE MAKEUP PADS

Cut out the pads from the panel. Cut matching pieces from terry cloth or waffel piqué.

Place pad pieces and terry cloth (waffel piqué) wrong sides together and stitch all the way around using an overedge stitch.