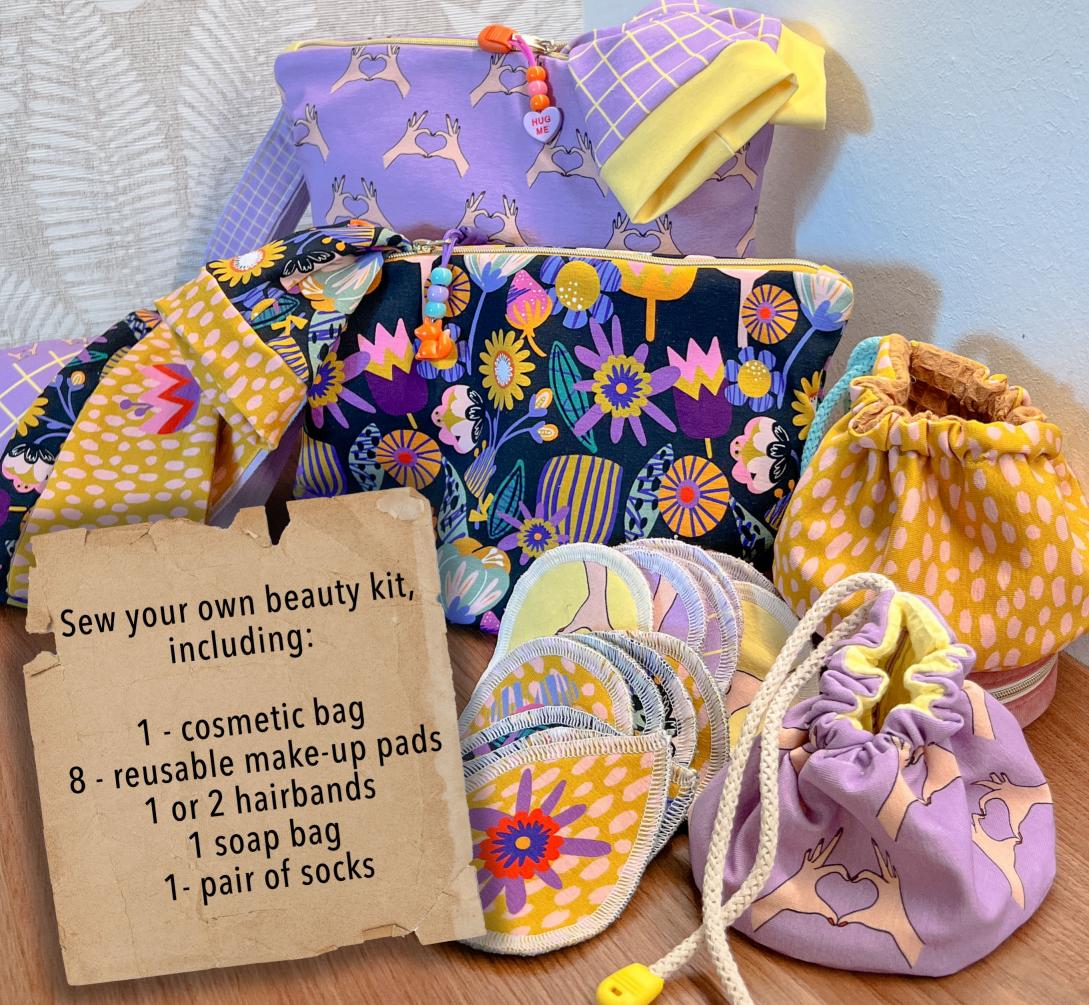

## Beauty Kit

### SEWING TUTORIAL

# BY CHERRY PICKING COSMETIC BAG

Stitch pieces to ends of zipper, right sides together. Press flat.

Stitch zipper to upper bag edges, right sides together.

Stitch the bag handle fabric to 2.5 cm-wide webbing. Fold into a loop and pin the ends to one edge of the bag.

Pin main fabric and lining right sides together and stitch. Leave an opening for turning at the lower edge of the lining.

Pin the corners and stitch.

Turn right side out and close the opening with a few hand stitches.

## SEWING TUTORIAL Beauty Kit

### REUSEABLE MAKEUP PADS

Cut out the pads from the panel. Cut matching pieces from terry cloth or waffel piqué.

Place pad pieces and terry cloth (waffel piqué) wrong sides together and stitch all the way around using an overedge stitch.

# BY CHERRY PICKING

Press the short edges of the rectangle 1.5 toward the fabric wrong side. Stitch the circle to one edge of the rectangle.

Place the inner bag into the outer, right sides together. Stitch the top edges and trim the seam allowance.

Pull the two halves apart.

Stitch the open edge right sides together. Leave a small opening for turning in the center of your stitching line.

Insert the lining into the main bag part.

Stitch a casing 1.5 - 2 cm from the top edge. cording through the casing and knot the ends.

# BY CHERRY PICKING ANKLETS

Fold box pleats, match up marks.

Fold the loops in half and pin to top edge.

Pin the two main sock pieces right sides together.

Stitch main sock pieces together using an overedge stitch.

Stitch the short ends of the cuff piece right sides together. Fold ring of material in half lengthwise.

Stitch cuff to sock body with an overedge stitch, right sides togehter and turn.

## Nähkurs BY CHERRY PICKING

Cut out hair bands. Elastic band 2.5 cm wide - 10 cm long.

Place hair bands right sides together.

Finish the long side with the overlocker. Insert elastic band inside.

Finish the narrow edges on both sides including the elastic band.

Now close the 2nd long side with the turning opening.

Turn and close the turning opening by hand or sewing machine.