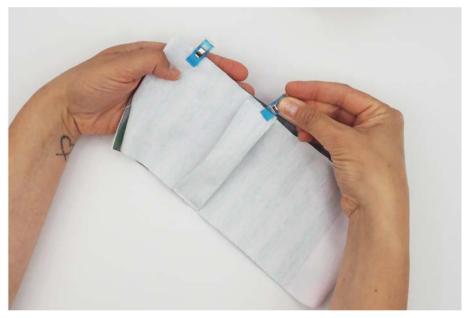

# BY CHERRY PICKING ANKLETS

Fold box pleats, match up marks.

Fold the loops in half and pin to top edge.

Pin the two main sock pieces right sides together.

Stitch main sock pieces together using an overedge stitch.

Stitch the short ends of the cuff piece right sides together. Fold ring of material in half lengthwise.

Stitch cuff to sock body with an overedge stitch, right sides togehter and turn.