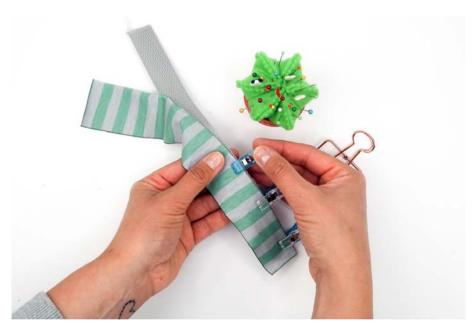

# BY CHERRY PICKING COSMETIC BAG

Stitch pieces to ends of zipper, right sides together. Press flat.

Stitch zipper to upper bag edges, right sides together.

Stitch the bag handle fabric to 2.5 cm-wide webbing. Fold into a loop and pin the ends to one edge of the bag.

Pin main fabric and lining right sides together and stitch. Leave an opening for turning at the lower edge of the lining.

Pin the corners and stitch.

Turn right side out and close the opening with a few hand stitches.