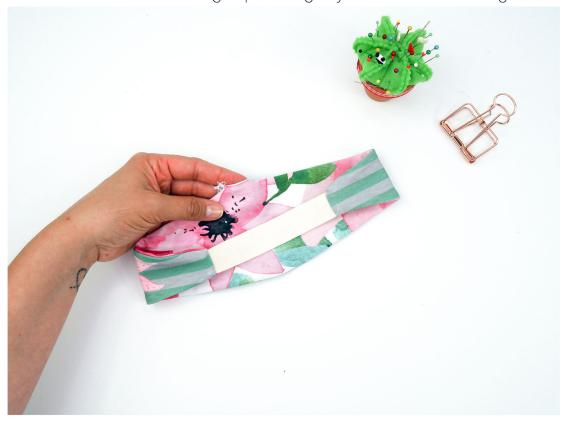

## Nähkurs BY CHERRY PICKING

Cut out hair bands. Elastic band 2.5 cm wide - 10 cm long.

Place hair bands right sides together.

Finish the long side with the overlocker. Insert elastic band inside.

Finish the narrow edges on both sides including the elastic band.

Now close the 2nd long side with the turning opening.

Turn and close the turning opening by hand or sewing machine.