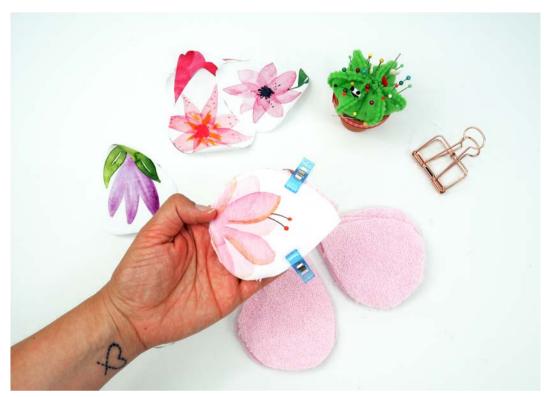

### REUSEABLE MAKEUP PADS

Cut out the pads from the panel. Cut matching pieces from terry cloth or waffel piqué.

Place pad pieces and terry cloth (waffel piqué) wrong sides together and stitch all the way around using an overedge stitch.