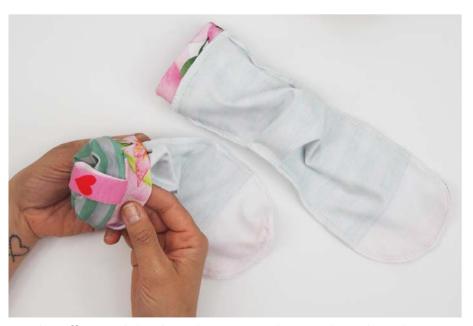

# BY CHERRY PICKING ANKLETS

Fold box pleats, match up marks.

Fold the loops in half and pin to top edge.

Pin the two main sock pieces right sides together.

Stitch main sock pieces together using an overedge stitch.

Stitch the short ends of the cuff piece right sides together. Fold ring of material in half lengthwise.

Stitch cuff to sock body with an overedge stitch, right sides togehter and turn.