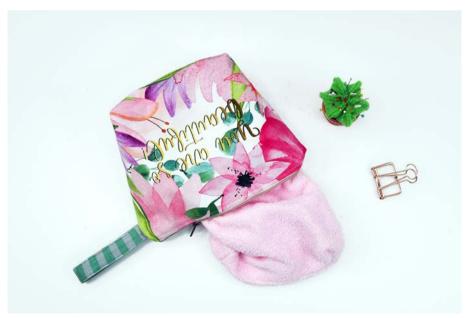

# BY CHERRY PICKING COSMETIC BAG

Stitch pieces to ends of zipper, right sides together. Press flat.

Stitch zipper to upper bag edges, right sides together.

Stitch the bag handle fabric to 2.5 cm-wide webbing. Fold into a loop and pin the ends to one edge of the bag.

Pin main fabric and lining right sides together and stitch. Leave an opening for turning at the lower edge of the lining.

Pin the corners and stitch.

Turn right side out and close the opening with a few hand stitches.