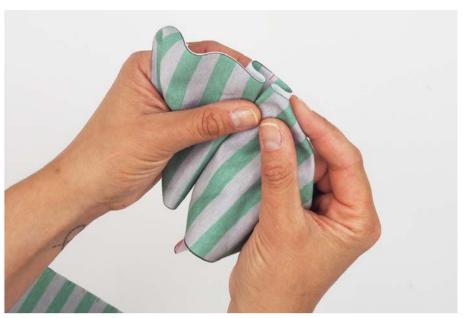

### REUSEABLE MAKEUP PADS

Cut out the pads from the panel. Cut matching pieces from terry cloth or waffel piqué.

Place pad pieces and terry cloth (waffel piqué) wrong sides together and stitch all the way around using an overedge stitch.