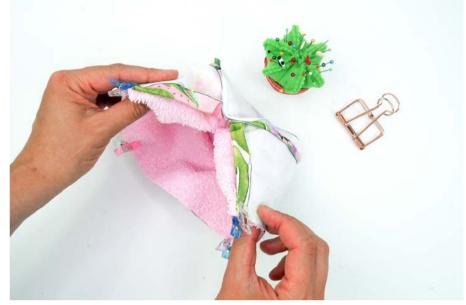

### REUSEABLE MAKEUP PADS

Cut out the pads from the panel. Cut matching pieces from terry cloth or waffel piqué.

Place pad pieces and terry cloth (waffel piqué) wrong sides together and stitch all the way around using an overedge stitch.