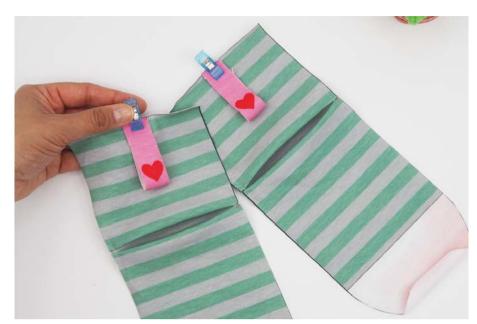

# BY CHERRY PICKING ANKLETS

Fold box pleats, match up marks.

Fold the loops in half and pin to top edge.

Pin the two main sock pieces right sides together.

Stitch main sock pieces together using an overedge stitch.

Stitch the short ends of the cuff piece right sides together. Fold ring of material in half lengthwise.

Stitch cuff to sock body with an overedge stitch, right sides togehter and turn.