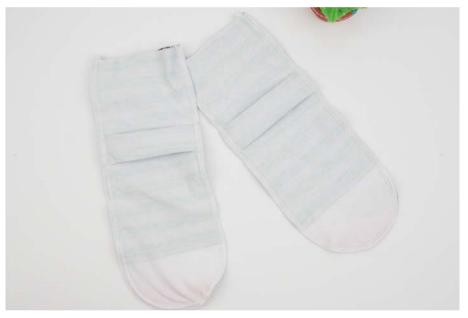

# BY CHERRY PICKING ANKLETS

Fold box pleats, match up marks.

Fold the loops in half and pin to top edge.

Pin the two main sock pieces right sides together.

Stitch main sock pieces together using an overedge stitch.

Stitch the short ends of the cuff piece right sides together. Fold ring of material in half lengthwise.

Stitch cuff to sock body with an overedge stitch, right sides togehter and turn.