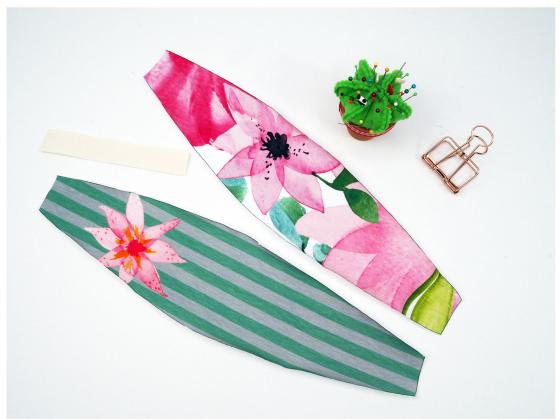

## Nähkurs BY CHERRY PICKING

Cut out hair bands. Elastic band 2.5 cm wide - 10 cm long.

Place hair bands right sides together.

Finish the long side with the overlocker. Insert elastic band inside.

Finish the narrow edges on both sides including the elastic band.