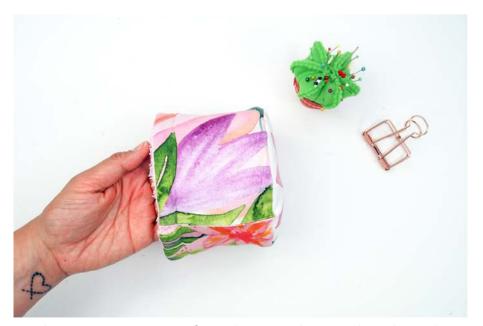

### REUSEABLE MAKEUP PADS

Cut out the pads from the panel. Cut matching pieces from terry cloth or waffel piqué.

Place pad pieces and terry cloth (waffel piqué) wrong sides together and stitch all the way around using an overedge stitch.