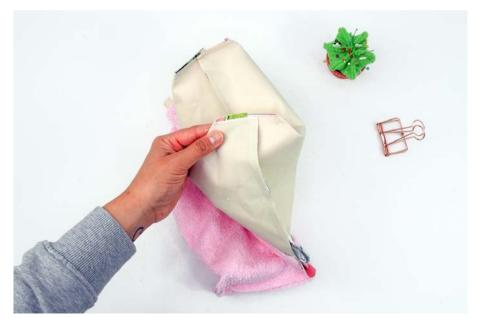

# BY CHERRY PICKING COSMETIC BAG

Stitch pieces to ends of zipper, right sides together. Press flat.

Stitch zipper to upper bag edges, right sides together.

Stitch the bag handle fabric to 2.5 cm-wide webbing. Fold into a loop and pin the ends to one edge of the bag.

Pin main fabric and lining right sides together and stitch. Leave an opening for turning at the lower edge of the lining.

Pin the corners and stitch.

Turn right side out and close the opening with a few hand stitches.