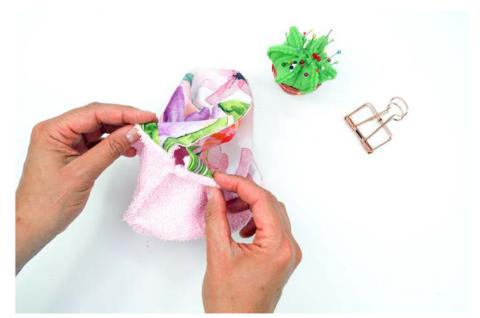

### REUSEABLE MAKEUP PADS

Cut out the pads from the panel. Cut matching pieces from terry cloth or waffel piqué.

Place pad pieces and terry cloth (waffel piqué) wrong sides together and stitch all the way around using an overedge stitch.