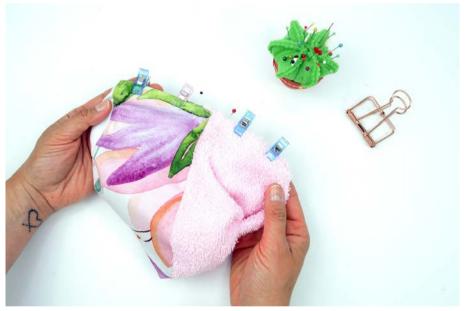

### REUSEABLE MAKEUP PADS

Cut out the pads from the panel. Cut matching pieces from terry cloth or waffel piqué.

Place pad pieces and terry cloth (waffel piqué) wrong sides together and stitch all the way around using an overedge stitch.